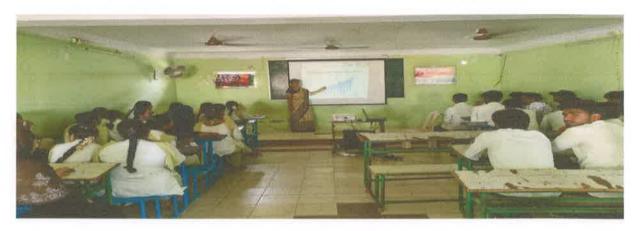

Fig.3. Resource Personexplaining to the students aboutHow to prepare for interviews and GDs.

MS. R.RENUKA spoke about what a as part of the guest lecture, finally the students leant that interview is the process by which we can know about someone's talent and intelligence can be shown. The lecture was followed by question and answer session. It is popularly known, judges the personality of a person. If we analyses the two words group and discussion.