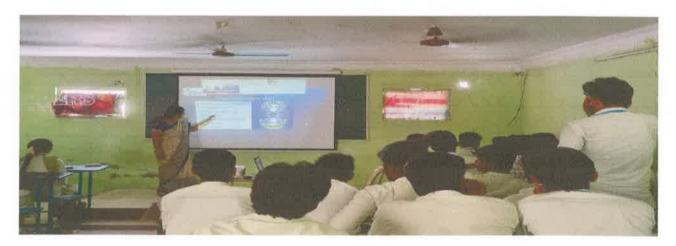

## Report of the Program

Name of the Event

: "How to Prepare for Interview and GDs"

Name of the Resource Person

: R.RENUKA

Date

: 08-03-2020

Venue

: Seminar Hall

No. of Students Attended

: 128

On **08-03-2020**, a guest lecture on "How to prepare for interviews and GDs" was held at Vagdevi Degree College for students of the Bachelor of Science. The lecture was delivered by the Resource PersonMS. **R.RENUKA** 

Fig.3. Resource Personexplaining to the students aboutHow to prepare for interviews and GDs.

MS. R.RENUKA spoke about what a as part of the guest lecture, finally the students leant that interview is the process by which we can know about someone's talent and intelligence can be shown. The lecture was followed by question and answer session. It is popularly known, judges the personality of a person. If we analyses the two words group and discussion.