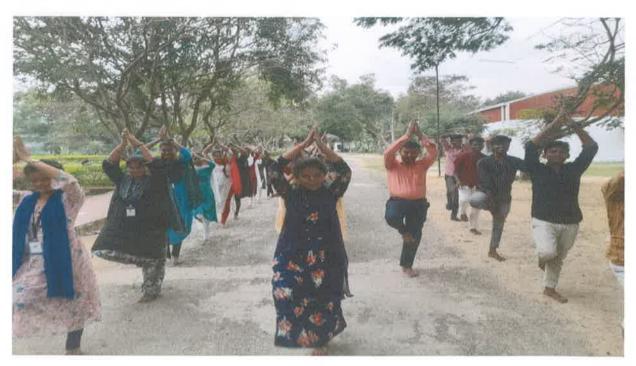

Fig.3. Resource Personexplaining to the students aboutHow to prepare for interviews and GDs.

MS. R.RENUKA spoke about what a as part of the guest lecture, finally the students leant that interview is the process by which we can know about someone's talent and intelligence can be shown. The lecture was followed by question and answer session. It is popularly known, judges the personality of a person. If we analyses the two words group and discussion.