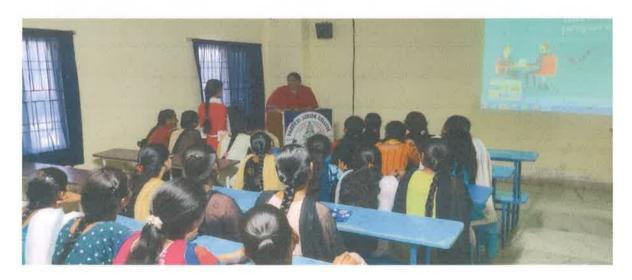

## Report of the Program

Name of the Event

: "How to Prepare for Interview and GDs"

Name of the Resource Person

: R.RENUKA

Date

: 08-03-2020

Venue

: Seminar Hall

No. of Students Attended

: 128

On **08-03-2020**, a guest lecture on "How to prepare for interviews and GDs" was held at Vagdevi Degree College for students of the Bachelor of Science. The lecture was delivered by the Resource PersonMS. **R.RENUKA** 

Fig.3. Resource Personexplaining to the students aboutHow to prepare for interviews and GDs.

MS. R.RENUKA spoke about what a as part of the guest lecture, finally the students leant that interview is the process by which we can know about someone's talent and intelligence can be shown. The lecture was followed by question and answer session. It is popularly known, judges the personality of a person. If we analyses the two words group and discussion.