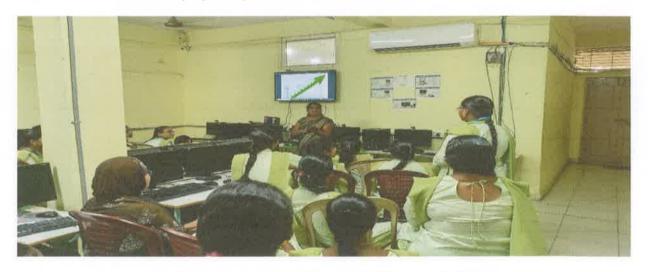

## A Report on "Generic data"

A seminar on Genetic Data Analysiswas conducted for all Biological Science Students by our Resource Person **K.LALASA** He gave all the useful information related to Generic Data Analysis, its various applications, uses and job prospects for the students who have completed the course. Generic Data Analysis is the transformation of health care diagnosis, procedure, medical services and equipment into universal medical alphanumeric codes.

The diagnosis and procedure codes are taken from medical record documentation, such as transcription of physician's notes, laboratory and radiologic results etc. Generic Data Analysis professionals help ensures the codes are applied correctly the medical billing process.

Resource person demonstrating the skill Activity

He gave some of the reasons why one can learn Generic Data Analysis:

- The demand and supply gap for certified medical coders is approximately at 40%.
- Medical coding as a career can truly be a lucrative option in the health care sector.
- The new skills attained in their professional journey will help the candidates advance in their careers and assure big roles.

 Strong knowledge of anatomy, physiology and medical terminologies arte an added advantage to become specialist in this sector. The total no. of students attended this program is 128 The HOD, Vice-Principal and other faculty members were also attended. The programme ended with vote of thanks.