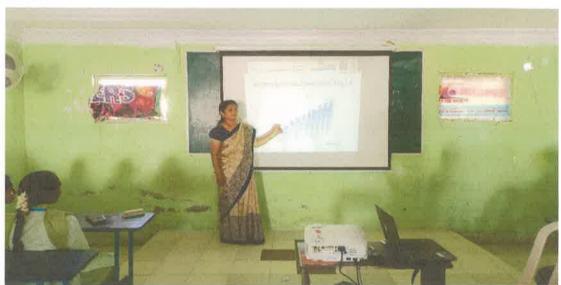

## A Report on "Generic data"

A seminar on Genetic Data Analysiswas conducted for all Biological Science Students by our Resource Person **K.LALASA** He gave all the useful information related to Generic Data Analysis, its various applications, uses and job prospects for the students who have completed the course. Generic Data Analysis is the transformation of health care diagnosis, procedure, medical services and equipment into universal medical alphanumeric codes.

Resource person demonstrating the skill Activity

He gave some of the reasons why one can learn Generic Data Analysis:

- The demand and supply gap for certified medical coders is approximately at 40%.
- Medical coding as a career can truly be a lucrative option in the health care sector.
- The new skills attained in their professional journey will help the candidates advance in their careers and assure big roles.