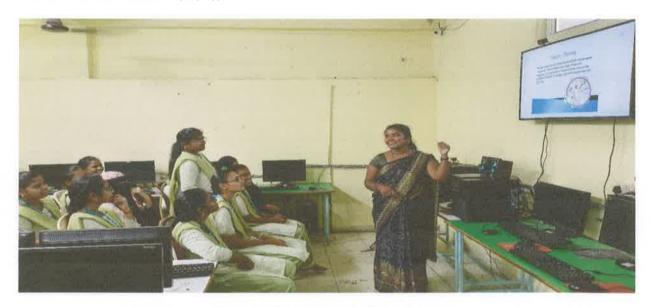

Fig.3. Resource Personexplaining to the students aboutHow to prepare for interviews and GDs.

MS. R.RENUKA spoke about what a as part of the guest lecture, finally the students leant that interview is the process by which we can know about someone's talent and intelligence can be shown. The lecture was followed by question and answer session. It is popularly known, judges the personality of a person. If we analyses the two words group and discussion.